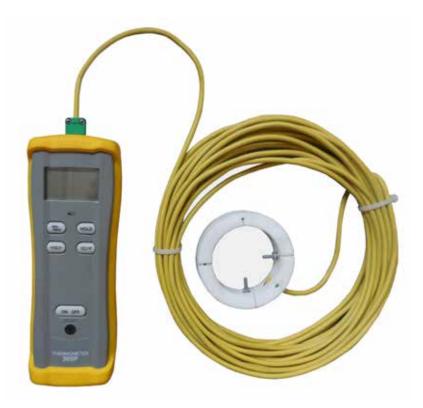

## Features

This portable digital thermocouple indicator has a large LCD display with 14mm high characters. Its housing is made of high quality ABS plastic. It's supplied with a molded rubber protective shell which makes it ideal for applications in harsh environments. Indicates the instantaneous temperature value, the maximum and minimum measured, with scales in °C or °F.

The keyboard is ergonomic with non-slip keys.

- Portable with yellow protective shell
- Resolution: 0.1 °C (°F) or 1 °C (°F) set automatically based on the temperature value
- Accuracy: -50 °C to 999 °C: ± 0.3% of reading + 1 °C; from 1000 °C to 1300 °C ± 0.5% of reading + 1 °C
- LCD display with 14 mm high characters
- Update speed: 2.5 times per second
- Designed for K thermocouples with miniature plug
- Weight: 210 g
- Power supply: I flat battery PP3 9V (supplied)
- The special probe we designed allows you to measure both the air temperature and that of the surface.
- 2 probes versions available: 4.5 meters (147.5 ft) and 11 meters (36 ft)