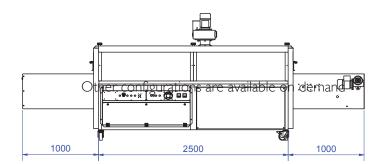

#### Noir 2500

Curing Area: 2500×1050 mm Power: 15,5 kW Production: 450 pieces/h

Other configurations are available on demand

| TECHNICAL DATA                     | NOIR 2500           |
|------------------------------------|---------------------|
| Power Supply                       | 400V 3P+N+PE - 25 A |
| Exhaust Specification              | 600 m³/h - Ø 125 mm |
| Max Temperature (IR Panels)        | 550°C               |
| Power Consumption (max)            | I6 kW               |
| Belt Width [mm]                    | 1050                |
| Tunnel Length [mm]                 | 2500                |
| Production                         | 450 pieces/h        |
| Dimension <sup>2</sup> (LxWxH)[mm] | 4500 x 1380 x 1640  |
| Shipping Weight                    | 600 kg              |