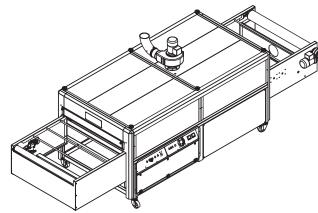

### "Noir" is a high speed dryer designed to quickly cure Plastisol inks on fabrics.

- Precise electronic temperature regulator which acts directly on radiant panel temperature.
- High quality drying thanks to special radiant panels whith no drying quality differences for light or dark colors.
- Perfect belt alignment thanks to an air-operated centering device and tensioning system that automatically compensates any stretch.
- Tunnel height can be adjusted to position the radiant panels at will to optimize drying performance.
- Cladding panels are perfectly insulated by adopting special technical measures and excellent quality materials.
- The outer surface always remains at ambient temperature, thereby reducing dispersion of heat.
- Provided with extraction fan for expulsion of exhaust fumes.

## Optionals

- Forced air system to dry water-based inks
- Increase entrance height to 300mm
- Conveyor belt wide 1600mm
- Inlet and outlet extensions
- Outlet cooling system

Noir 3750 with combined IR / Air system and heating chamber height increased to 300mm