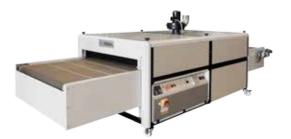

## Optionals

- Forced air system to dry water-based inks
- Increase entrance height to 300mm
- Conveyor belt wide 1600mm
- Inlet and outlet extensions
- Outlet cooling system

Noir 3750 with combined IR / Air system and heating chamber height increased to 300mm