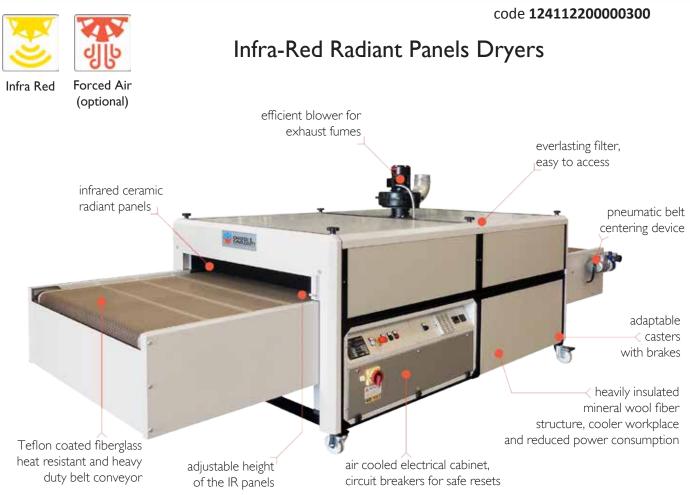

# NOIR Dryers

### Features

### "Noir" is a high speed dryer designed to quickly cure Plastisol inks on fabrics.

- Precise electronic temperature regulator which acts directly on radiant panel temperature.
- High quality drying thanks to special radiant panels whith no drying quality differences for light or dark colors.
- Perfect belt alignment thanks to an air-operated centering device and tensioning system that automatically compensates any stretch.
- Tunnel height can be adjusted to position the radiant panels at will to optimize drying performance.
- Cladding panels are perfectly insulated by adopting special technical measures and excellent quality materials.
- The outer surface always remains at ambient temperature, thereby reducing dispersion of heat.
- Provided with extraction fan for expulsion of exhaust fumes.

## Optionals

- Forced air system to dry water-based inks
- Increase entrance height to 300mm
- Conveyor belt wide 1600mm
- Inlet and outlet extensions
- Outlet cooling system

Noir 3750 with combined IR / Air system and heating chamber height increased to 300mm