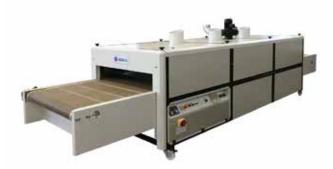

## Optionals

- Forced air system to dry water-based inks
- Increase entrance height to 300mm
- Conveyor belt wide 1600mm
- Inlet and outlet extensions
- Outlet cooling system

Noir 3750 with combined IR / Air system and heating chamber height increased to 300mm