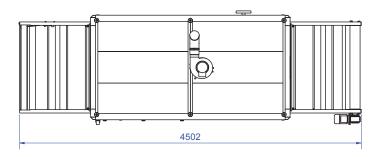

#### Noir 2500

Curing Area: 2500×1050 mm Power: 15,5 kW Production: 450 pieces/h

Other configurations are available on demand

| TECHNICAL DATA                     | NOIR 2500           |
|------------------------------------|---------------------|
| Power Supply                       | 400V 3P+N+PE - 25 A |
| Exhaust Specification              | 600 m³/h - Ø 125 mm |
| Max Temperature (IR Panels)        | 550°C               |
| Power Consumption (max)            | I6 kW               |
| Belt Width [mm]                    | 1050                |
| Tunnel Length [mm]                 | 2500                |
| Production                         | 450 pieces/h        |
| Dimension <sup>2</sup> (LxWxH)[mm] | 4500 x 1380 x 1640  |
| Shipping Weight                    | 600 kg              |