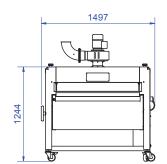

#### Noir 2500

Curing Area: 2500×1050 mm Power: 15,5 kW Production: 450 pieces/h

Other configurations are available on demand

| TECHNICAL DATA                     | NOIR 2500           |
|------------------------------------|---------------------|
| Power Supply                       | 400V 3P+N+PE - 25 A |
| Exhaust Specification              | 600 m³/h - Ø 125 mm |
| Max Temperature (IR Panels)        | 550°C               |
| Power Consumption (max)            | I6 kW               |
| Belt Width [mm]                    | 1050                |
| Tunnel Length [mm]                 | 2500                |
| Production                         | 450 pieces/h        |
| Dimension <sup>2</sup> (LxWxH)[mm] | 4500 x 1380 x 1640  |
| Shipping Weight                    | 600 kg              |