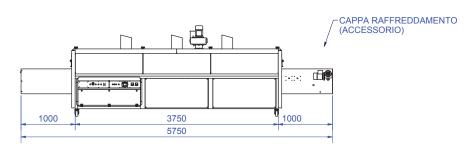

#### Noir 3750

Curing Area: 3750x1050 mm

Power: 20,5 kW

Production: 680 pieces/h

Other configurations are available on demand

| TECHNICAL DATA              | NOIR 3750             |
|-----------------------------|-----------------------|
| Power Supply                | 400V 3P+N+PE - 30.5 A |
| Exhaust Specification       | 600 m³/h - Ø 125 mm   |
| Max Temperature (IR Panels) | 550 °C                |
| Power Consumption (max)     | 20,5 kW               |
| Belt Width [mm]             | 1050                  |
| Tunnel Length [mm]          | 3750                  |
| Production <sup>1</sup>     | 680 pieces/h          |
| $Dimension^2(LxWxH)[mm]$    | 5750 × 1380 × 1640    |
| Shipping Weight             | 955 kg                |
|                             |                       |

 $<sup>^2\,\</sup>mathrm{Dimension}$  and Weight can change accordingly to inlet/outlet extensions or installed optionals.