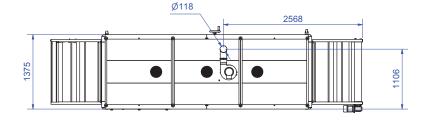

#### Noir 3750

Curing Area: 3750x1050 mm

Power: 20,5 kW

Production: 680 pieces/h

Other configurations are available on demand

| TECHNICAL DATA              | NOIR 3750             |
|-----------------------------|-----------------------|
| Power Supply                | 400V 3P+N+PE - 30.5 A |
| Exhaust Specification       | 600 m³/h - Ø 125 mm   |
| Max Temperature (IR Panels) | 550 °C                |
| Power Consumption (max)     | 20,5 kW               |
| Belt Width [mm]             | 1050                  |
| Tunnel Length [mm]          | 3750                  |
| Production <sup>1</sup>     | 680 pieces/h          |
| $Dimension^2(LxWxH)[mm]$    | 5750 × 1380 × 1640    |
| Shipping Weight             | 955 kg                |
|                             |                       |