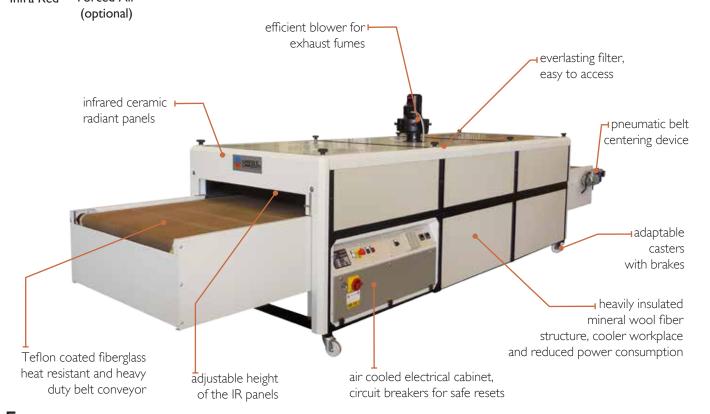

#### "Noir" is a high speed dryer designed to quickly cure Plastisol inks on fabrics.

- Precise electronic temperature regulator which acts directly on radiant panel temperature.
- High quality drying thanks to special radiant panels whith no drying quality differences for light or dark colors.
- Perfect belt alignment thanks to an air-operated centering device and tensioning system that automatically compensates any stretch.
- Tunnel height can be adjusted to position the radiant panels at will to optimize drying performance.
- Cladding panels are perfectly insulated by adopting special technical measures and excellent quality materials.
- The outer surface always remains at ambient temperature, thereby reducing dispersion of heat.
- Provided with extraction fan for expulsion of exhaust fumes.

### **Optionals**

- Forced air system to dry water-based inks
- Increase entrance height to 300mm
- Conveyor belt wide 1600mm
- Inlet and outlet extensions
- Outlet cooling system

Noir 3750 with combined IR / Air system and heating chamber height increased to  $300 \, \mathrm{mm}$ 