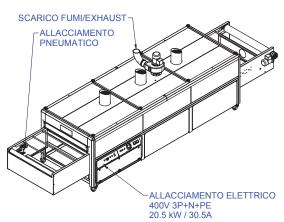

#### "Noir" is a high speed dryer designed to quickly cure Plastisol inks on fabrics.

- Precise electronic temperature regulator which acts directly on radiant panel temperature.
- High quality drying thanks to special radiant panels whith no drying quality differences for light or dark colors.
- Perfect belt alignment thanks to an air-operated centering device and tensioning system that automatically compensates any stretch.
- Tunnel height can be adjusted to position the radiant panels at will to optimize drying performance.
- Cladding panels are perfectly insulated by adopting special technical measures and excellent quality materials.
- The outer surface always remains at ambient temperature, thereby reducing dispersion of heat.
- Provided with extraction fan for expulsion of exhaust fumes.

#### Noir 3750

Curing Area: 3750x1050 mm

Power: 20,5 kW

Production: 680 pieces/h

Other configurations are available on demand

| TECHNICAL DATA              | NOIR 3750             |
|-----------------------------|-----------------------|
| Power Supply                | 400V 3P+N+PE - 30.5 A |
| Exhaust Specification       | 600 m³/h - Ø 125 mm   |
| Max Temperature (IR Panels) | 550 °C                |
| Power Consumption (max)     | 20,5 kW               |
| Belt Width [mm]             | 1050                  |
| Tunnel Length [mm]          | 3750                  |
| Production <sup>1</sup>     | 680 pieces/h          |
| $Dimension^2(LxWxH)[mm]$    | 5750 × 1380 × 1640    |
| Shipping Weight             | 955 kg                |
|                             |                       |