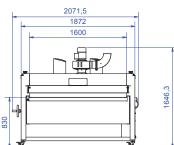

### Noir 5000

Curing Area: 5000x1050 mm Power: 32 kW Production: 900 pieces/h

Other configurations are available on demand

| TECHNICAL DATA                     | NOIR 3750            |
|------------------------------------|----------------------|
| Power Supply                       | 400V 3P+N+PE - 50 A  |
| Exhaust Specification              | 1200 m³/h - Ø 125 mm |
| Max Temperature (IR Panels)        | 550 °C               |
| Power Consumption (max)            | 32 kW                |
| Belt Width [mm]                    | 1050                 |
| Tunnel Length [mm]                 | 5000                 |
| Production <sup>1</sup>            | 900 pieces/h         |
| Dimension <sup>2</sup> (LxWxH)[mm] | 7000 × 1380 × 1640   |
| Shipping Weight                    | 1200 kg              |

<sup>1</sup> Production of T-shirts with A4 print size - 1,5 minutes curing time <sup>2</sup> Dimension and Weight can change accordingly to inlet/outlet extensions or installed optionals.

The data in this document was valid at the time of publishing, and is subject to change without notice. Chiossi e Cavazzuti srl reserves the right to modify its products and change their specifications at any time, without prior notice and further obligation. It is forbidden without prior authorization from Chiossi e Cavazzuti srl to copy, modify, alter, publish, distribute, sell or transfer this material. All rights reserved.