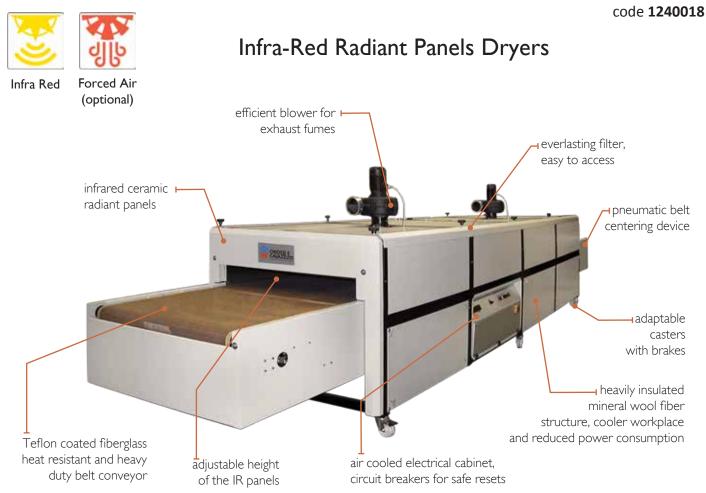

# Features

### "Noir" is a high speed dryer designed to quickly cure Plastisol inks on fabrics.

- Precise electronic temperature regulator which acts directly on radiant panel temperature.
- High quality drying thanks to special radiant panels whith no drying quality differences for light or dark colors.
- Perfect belt alignment thanks to an air-operated centering device and tensioning system that automatically compensates any stretch.
- Tunnel height can be adjusted to position the radiant panels at will to optimize drying performance.
- Cladding panels are perfectly insulated by adopting special technical measures and excellent quality materials.
- The outer surface always remains at ambient temperature, thereby reducing dispersion of heat.
- Provided with extraction fan for expulsion of exhaust fumes.

# Optionals

- Forced air system to dry water-based inks
- Increase entrance height to 300mm
- Conveyor belt wide 1600mm
- Inlet and outlet extensions
- Outlet cooling system

Noir 3750 with combined IR / Air system and heating chamber height increased to 300mm