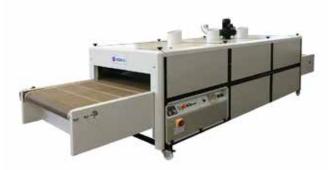

# Optionals

- Forced air system to dry water-based inks
- Increase entrance height to 300mm
- Conveyor belt wide 1600mm
- Inlet and outlet extensions
- Outlet cooling system

Noir 3750 with combined IR / Air system and heating chamber height increased to 300mm