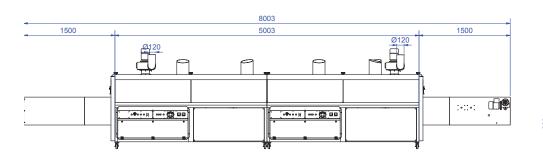

### Noir 5000

Curing Area: 5000x1050 mm Power: 32 kW Production: 900 pieces/h

Other configurations are available on demand

| TECHNICAL DATA                     | NOIR 3750            |
|------------------------------------|----------------------|
| Power Supply                       | 400V 3P+N+PE - 50 A  |
| Exhaust Specification              | 1200 m³/h - Ø 125 mm |
| Max Temperature (IR Panels)        | 550 °C               |
| Power Consumption (max)            | 32 kW                |
| Belt Width [mm]                    | 1050                 |
| Tunnel Length [mm]                 | 5000                 |
| Production <sup>1</sup>            | 900 pieces/h         |
| Dimension <sup>2</sup> (LxWxH)[mm] | 7000 × 1380 × 1640   |
| Shipping Weight                    | 1200 kg              |

<sup>1</sup> Production of T-shirts with A4 print size - 1,5 minutes curing time <sup>2</sup> Dimension and Weight can change accordingly to inlet/outlet extensions or installed optionals.

The data in this document was valid at the time of publishing, and is subject to change without notice. Chiossi e Cavazzuti srl reserves the right to modify its products and change their specifications at any time, without prior notice and further obligation. It is forbidden without prior authorization from Chiossi e Cavazzuti srl to copy, modify, alter, publish, distribute, sell or transfer this material. All rights reserved.